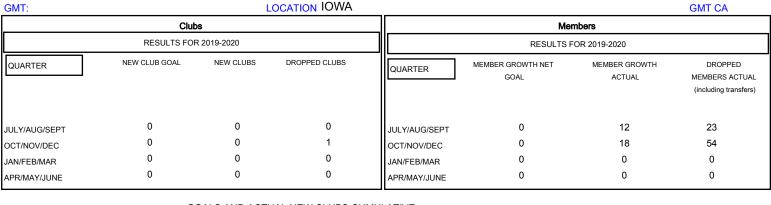

## GOALS AND ACTUAL NEW CLUBS CUMULATIVE

| DROPPED CLUBS: 1  DROPPED MEMBERS |          | 13 CLUBS OF 40 ADDED 1 OR MORE NEW MEMBERS | GENDER DISTE<br>MALE<br>FEMALE  | 738 (76.88%)<br>222 (23.13%) |     |
|-----------------------------------|----------|--------------------------------------------|---------------------------------|------------------------------|-----|
| DECEASED                          | 13       | CLICK HERE FOR CUMULATIVE  MEMBERSHIP DATA | TOTAL FAMILY UNIT MEMBERS       |                              | 136 |
| CLUB CANCELLED OTHER              | 16<br>48 |                                            | FAMILY MEMBERS PAYING HALF DUES |                              | 68  |
| TOTAL                             | 77       |                                            |                                 |                              |     |