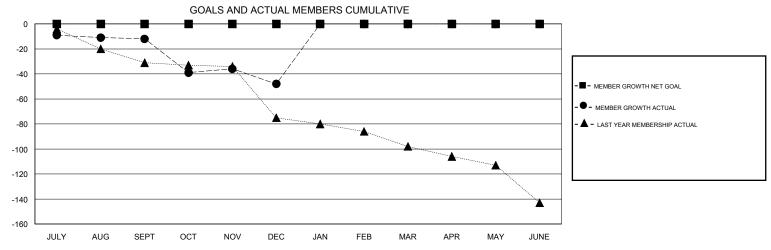

## GOALS AND ACTUAL NEW CLUBS CUMULATIVE

| DROPPED CLUBS: 1  DROPPED MEMBERS |          | 13 CLUBS OF 40 ADDED 1 OR MORE NEW MEMBERS | GENDER DISTE<br>MALE<br>FEMALE  | 738 (76.88%)<br>222 (23.13%) |     |
|-----------------------------------|----------|--------------------------------------------|---------------------------------|------------------------------|-----|
| DECEASED                          | 13       | CLICK HERE FOR CUMULATIVE  MEMBERSHIP DATA | TOTAL FAMILY UNIT MEMBERS       |                              | 136 |
| CLUB CANCELLED OTHER              | 16<br>48 |                                            | FAMILY MEMBERS PAYING HALF DUES |                              | 68  |
| TOTAL                             | 77       |                                            |                                 |                              |     |